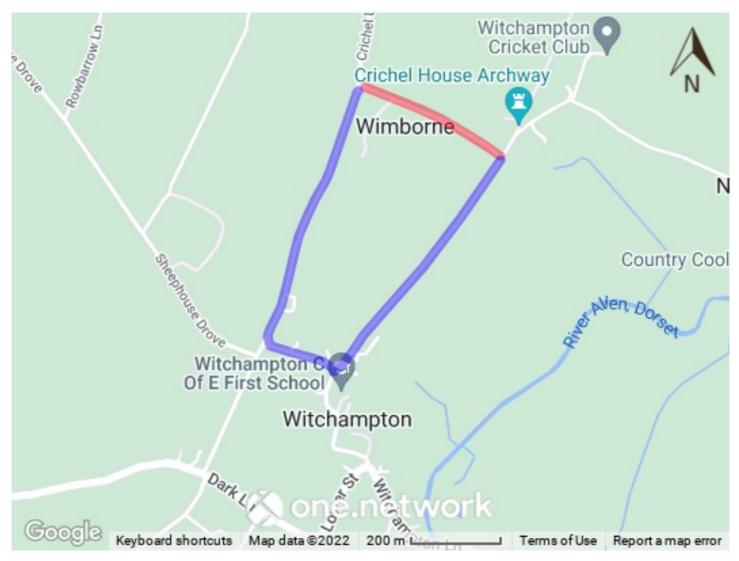

Sunbelt Rentals on behalf of Openreach will publicise the road closure in a number of ways: they will place information boards on the road in this area to inform the travelling public of the works; they will carry out a letter drop to local residents directly affected by the works; and they will sign a vehicular diversion route using the local road network. The following map shows the extent of the closure and the diversion route.